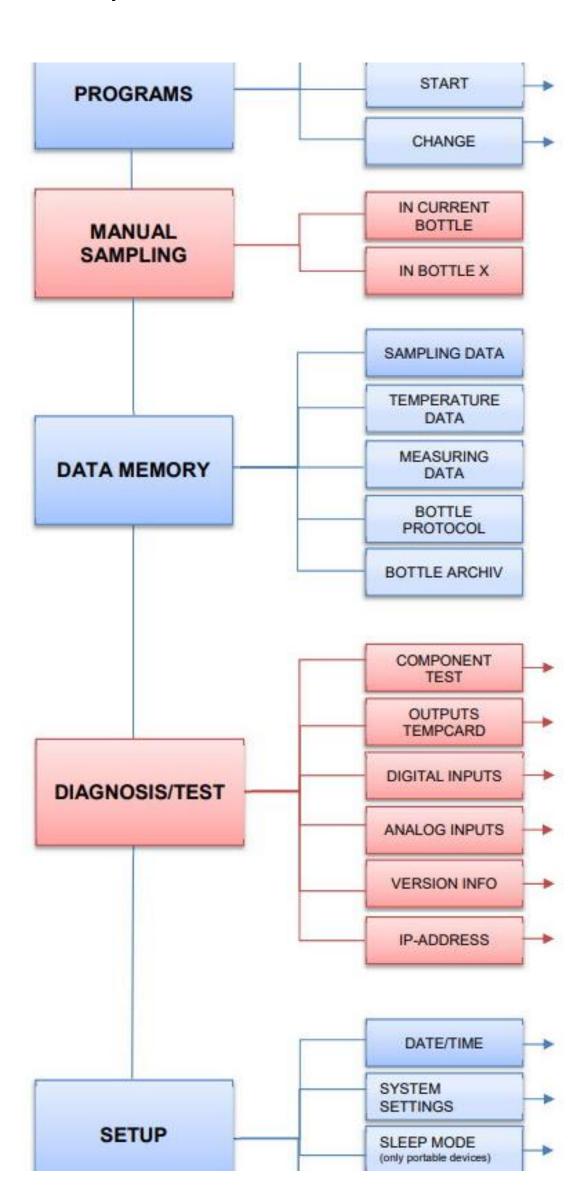

# **Undermeny**

INFO **PROGRAMS** STATUS/STOP PAUSE STOP **IMMEDIATELY** START DATE/TIME WEEKDAY/TIME TIME FLOW DIGITAL CHANGE FLOW ANALOGUE **EVENT TIME EVENT DIGITAL EVENT ANALOG** VARIABLE TIME **EVENT BATCH SAMPLING** MANUAL IN CURRENT BOTTLE SAMPLING

IN BOTTLE X

**DATA MEMORY** 

SAMPLING DATA

TEMPERATURE DATA

MEASURING DATA

BOTTLE PROTOCOL

**BOTTLE ARCHIV** 

## **Undermeny forts.**

DIAGNOSIS/ TEST

COMPONENT TEST

- · PUMP
- PINCH VALVE
- VALVE SYSTEM
- DISTRIBUTOR
- DIGITAL OUTPUTS

**OUTPUTS TEMPCARD** 

LOWER HEATING : COOLING : UPPER HEATING :

**DIGITAL INPUTS** 

FLOW DIGITAL; EVENT DI3 DI4 DI5 DI6 DI7 DI8 (only if I/O board is installed) DI 9-12

ANALOG INPUTS

ANALOG 1: ANALOG 2: ELECTRODES 1: ELECTRODES 2: PT 1000 SENSOR OP.VOLTAGE.: 13,8 V FLOW: xxx l/s (m3/h)

**VERSION INFO** 

- -SOFTWARE VERSION
- -SERIAL NO. PLC
- -START VALUES
- -DATALOGGER VERS.
- -TEMP.CARD VERSION

IP ADDRESS

Display of IP address (only if WEB-Board is installed)

## **Undermeny forts.**

**SETUP** 

DATE/TIME

DD.MM.YYYY hh:mm 15.08.2013 13:56

### SYSTEM SETTINGS

- LANGUAGE
- DISTRIBUTOR
- MAX. SUCTION TIME
- PRE-PURGE
- POST-PURGE
- RINSE BEFORE SAMPL.
- CALIBRATE VAR SYSTEM
- AERATION TIME
- PUMP POWER
- · LOG ENTRIES
- · INTERNAL TEMP.
- ANALOG SIGNAL
- · DISPLAY
- STATUS LED
- PAUSE DURATION
- FREELY PROG. INPUTS
- OUTPUT SIGNALS
- MAX. SAMPLE VOLUME
- MIN. SAMPLE VOLUME

SLEEP MODE (only portable devices)

- ACTIVE
- INACTIVE

PASSWORD

- CHANGE PASSWORD
- · CHANGE PROGRAMS
- · CHANGE SETTINGS
- PROGRAM STOP

SERVICE

Setting of base parameters (only for service technicians) Password protected