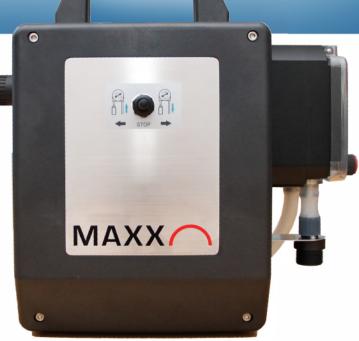

## MicroMAXX

Portable Sampler for manual sampling

MicroMAXX with Peristaltic Pump

Fig. Control Switchfor the Pump (Vacuum/Stop / Purge)

| Туре:               | Portable sampler for manual sampling                                                                                                                               |
|---------------------|--------------------------------------------------------------------------------------------------------------------------------------------------------------------|
| Housing:            | Polycarbonat (PC)                                                                                                                                                  |
| Overall dimensions: | (HxWxD)<br>285 x 240 x 165                                                                                                                                         |
| Weight:             | ca. 5 kg                                                                                                                                                           |
| Power supply:       | 12 V/7,5 Ah lead storage battery (maintenance-free, leak<br>proof); 115V or 230V operation by means of battery charger<br>power consumption max. 30 VA buffer mode |
| Power requirement:  | ≈ 70 VA                                                                                                                                                            |
| Suction height:     | ≈ 8,5 m (at 1013hPa)                                                                                                                                               |
| Pumping speed :     | 1,06 m/s at suction height 2m,<br>0,59 m/s at suction height 6m (at 1013hPa)                                                                                       |
| Suction hose:       | PVC, L=5 m, ID=10 mm, with sinker weight (SS304),<br>max. hose length 30 m                                                                                         |
| Ambient:            | 0° to +50° C                                                                                                                                                       |
| Sample temperature: | 0° to +40° C                                                                                                                                                       |
| Standards:          | CE                                                                                                                                                                 |