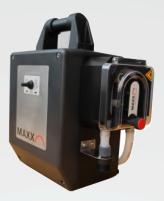

## MicroMAXX

Portable Sampler for manual sampling

MicroMAXX with Peristaltic Pump

Fig. Control Switchfor the Pump (Vacuum/Stop / Purge)

| Туре:               | Portable sampler for manual sampling                                                                                                                               |
|---------------------|--------------------------------------------------------------------------------------------------------------------------------------------------------------------|
| Housing:            | Polycarbonat (PC)                                                                                                                                                  |
| Overall dimensions: | (HxWxD)<br>285 x 240 x 165                                                                                                                                         |
| Weight:             | ca. 5 kg                                                                                                                                                           |
| Power supply:       | 12 V/7,5 Ah lead storage battery (maintenance-free, leak<br>proof); 115V or 230V operation by means of battery charger<br>power consumption max. 30 VA buffer mode |
| Power requirement:  | ≈ 70 VA                                                                                                                                                            |
| Suction height:     | ≈ 8,5 m (at 1013hPa)                                                                                                                                               |
| Pumping speed :     | 1,06 m/s at suction height 2m,<br>0,59 m/s at suction height 6m (at 1013hPa)                                                                                       |
| Suction hose:       | PVC, L=5 m, ID=10 mm, with sinker weight (SS304),<br>max. hose length 30 m                                                                                         |
| Ambient:            | 0° to +50° C                                                                                                                                                       |
| Sample temperature: | 0° to +40° C                                                                                                                                                       |
| Standards:          | CE                                                                                                                                                                 |