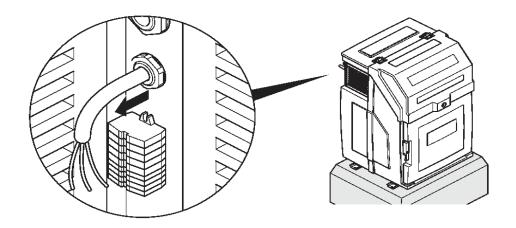

## Prepare the electrical installation (SP5 B)

Figure 13 Loosen the screws and remove the cover (SB5 B)

Figure 14 Feed cable through (SB5 B)