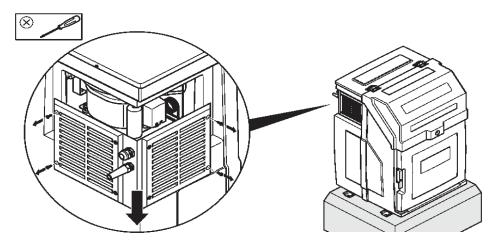

## Prepare the electrical installation (SP5 B)

Figure 13 Loosen the screws and remove the cover (SB5 B)

Figure 14 Feed cable through (SB5 B)