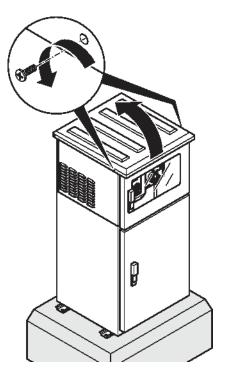

## SP5 S

Loosen the lid screws and open the lid (SP5 S-SP5 S-MS)

Lift up the cover (SP5 S-SP5 S-MS)

Mess- und Probenahmetechnik GmbH