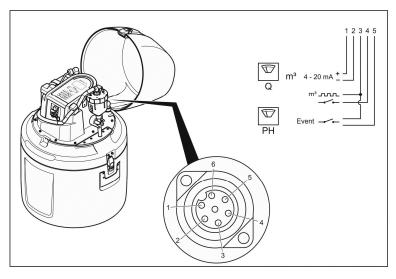

## **PORTABLE SAMPLERS**



No. 0069644 Flow signal cable, length 10 m (with open cable end)

1 = braun / brown

2 = weiß / white

3 = grau / grey 4 = gelb / yellow 5 = grün / green

Label attached at the cable

Pin assignment of the plug:

1 = Flow analogue +

2 = Flow analogue -

3 = COM

4 = Flow digital (pulse)

5 = Event digital (pulse)

6 = Volt-free









## **STATIONARY SAMPLERS**

## Prepare the electrical installation (SP5 B)



Figure 13 Loosen the screws and remove the cover (SB5 B)



Figure 14 Feed cable through (SB5 B)







## SP5 S





Loosen the lid screws and open the lid (SP5 S-SP5 S-MS)



Lift up the cover (SP5 S-SP5 S-MS)



Mess- und Probenahmetechnik GmbH