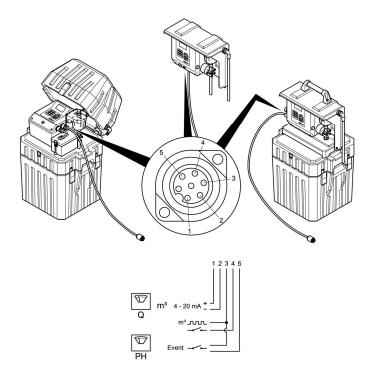

## **PORTABLE SAMPLERS**



No. 0069644 Flow signal cable, length 10 m (with open cable end)

1 = braun / brown

2 = weiß / white

3 = grau / grey 4 = gelb / yellow 5 = grün / green

Label attached at the cable

Pin assignment of the plug:

1 = Flow analogue +

2 = Flow analogue -

3 = COM

4 = Flow digital (pulse)

5 = Event digital (pulse)

6 = Volt-free









## **STATIONARY SAMPLERS**

## Prepare the electrical installation (SP5 B)



Figure 13 Loosen the screws and remove the cover (SB5 B)



Figure 14 Feed cable through (SB5 B)







## SP5 S





Loosen the lid screws and open the lid (SP5 S-SP5 S-MS)



Lift up the cover (SP5 S-SP5 S-MS)



Mess- und Probenahmetechnik GmbH