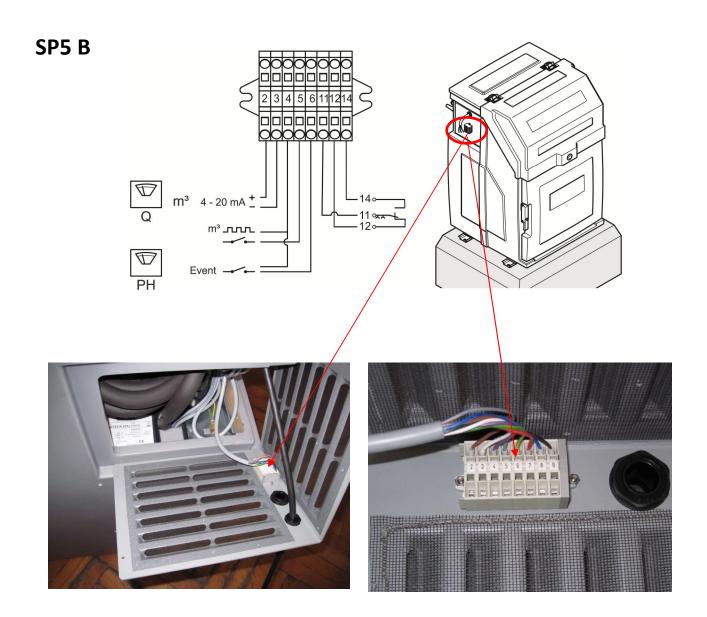

## Prepare the electrical installation (SP5 B)

Figure 13 Loosen the screws and remove the cover (SB5 B)

Figure 14 Feed cable through (SB5 B)