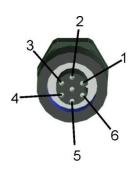

1 = Flow analogue +

2 = Flow analogue -

3 = COM

4 = Flow digital (pulse)

5 = Event digital (pulse)

6 = Volt-free