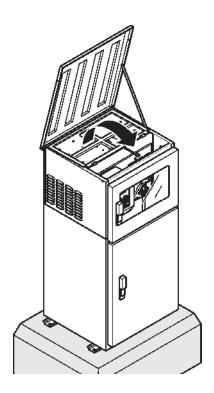

## SP5 S

Loosen the lid screws and open the lid (SP5 S-SP5 S-MS)

Lift up the cover (SP5 S-SP5 S-MS)

Mess- und Probenahmetechnik GmbH