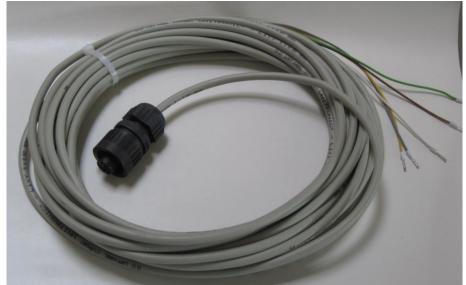

## **PORTABLE SAMPLERS**

No. 0069644 Flow signal cable, length 10 m (with open cable end)

1 = braun / brown

2 = weiß / white

3 = grau / grey 4 = gelb / yellow 5 = grün / green

Label attached at the cable

Pin assignment of the plug: