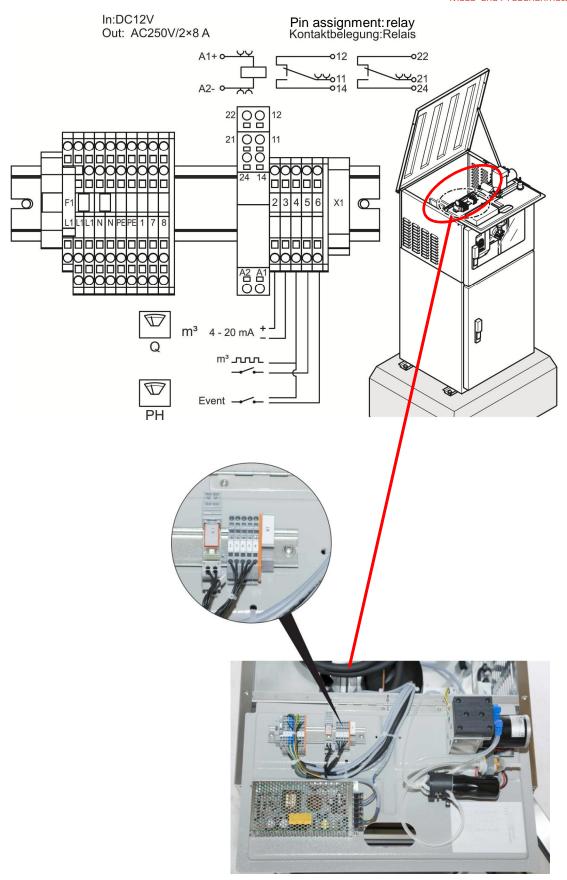

## **PORTABLE SAMPLERS**

No. 0069644 Flow signal cable, length 10 m (with open cable end)

1 = braun / brown

2 = weiß / white

3 = grau / grey 4 = gelb / yellow 5 = grün / green

Label attached at the cable

Pin assignment of the plug:

1 = Flow analogue +

2 = Flow analogue -

3 = COM

4 = Flow digital (pulse)

5 = Event digital (pulse)

6 = Volt-free